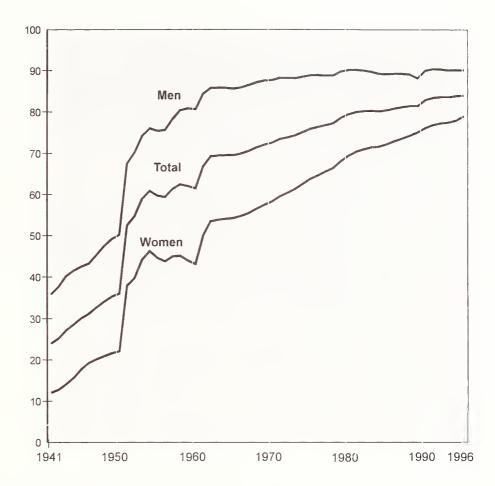

| \$7,525                                         |
|                                                          | Couple, householder aged 65 or older                                                                                                                         | 9,491<br>16,029                                 |



Source: Table 5.A1.



# Adult OASDI beneficiaries, by sex, December 1996





Source: Table 5.A16.

# OASDI beneficiaries, by age, December 1996



Source: Tables 5.A1 and 5.A10.

## Average monthly OASDI benefit amounts, December 1996



Source: Table 5.A1.

Fully insured population as percent of population aged 17 or older in Social Security area, as of January 1, 1941–96



Source: Table 4.C5.

Social Security provides at least half of total income for a majority of beneficiaries, 1994



Social Security's role in reducing poverty, 1994



'An aged unit is either a married couple living together with the husband or wife aged 65 or older, or a person 65 or older, who does not live with a spouse. Beneficiary units are the subset of this group who are receiving Social Security benefits.

Source: Income of the Aged Chartbook, 1994, pp. 9 and 10. Background data from Income of the Population 55 or Older, 1994, pp. 93-94 and 124. Office of Research, Evaluation and Statistics, Social Security Administration.

Social Security is a source of income for nearly all the aged, 1994



Social Security and asset income provide the majority of income for the aged, 1994